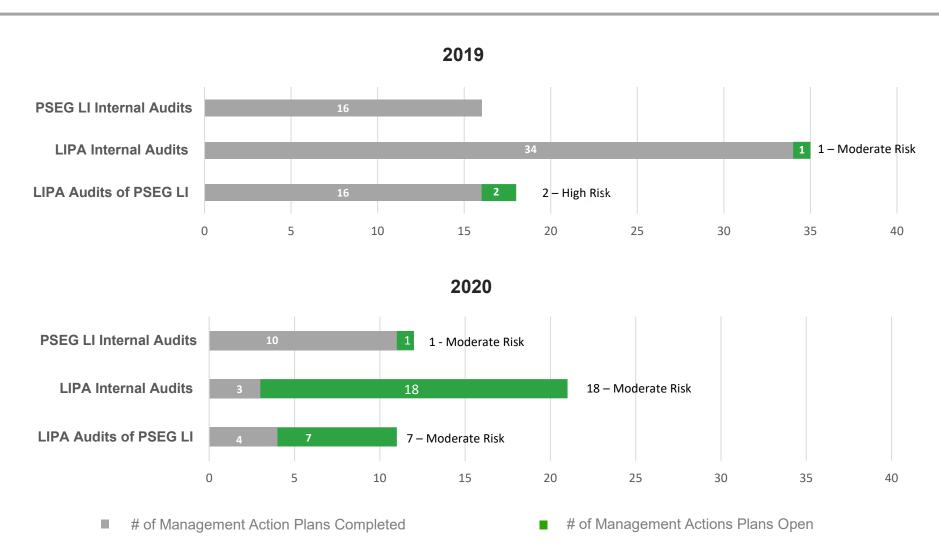

## STATUS OF THE IMPLEMENTATION OF MANAGEMENT'S ACTION PLANS

# of Management Action Plans Completed

# of Management Actions Plans Open