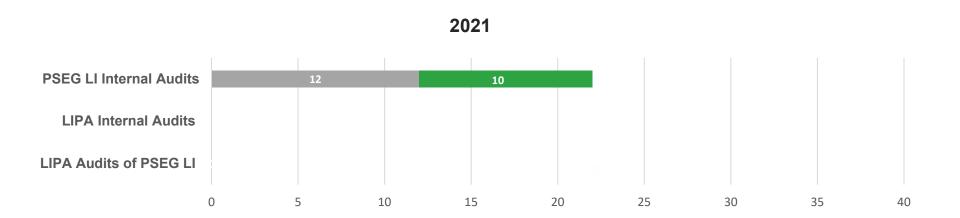

## STATUS OF THE IMPLEMENTATION OF MANAGEMENT'S ACTION PLANS

# of Management Action Plans Completed

# of Management Actions Plans Open