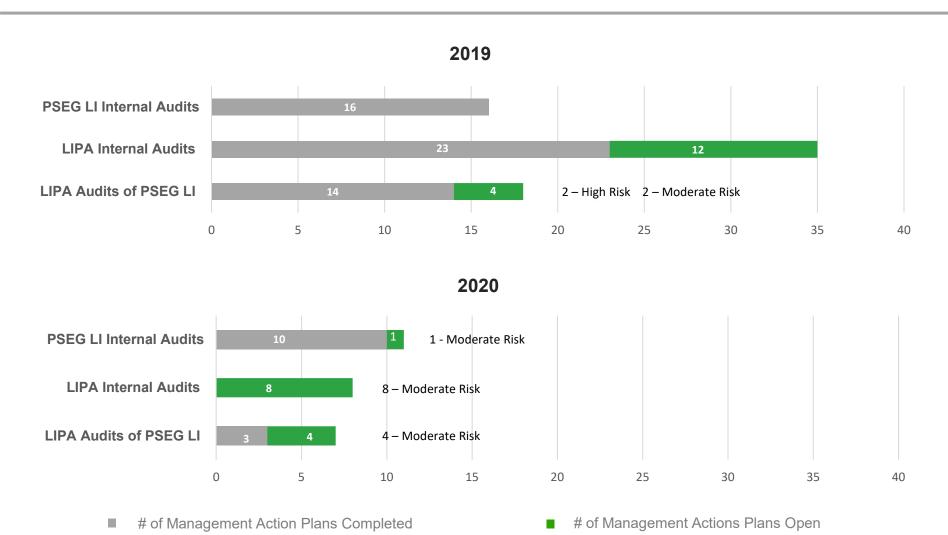

## STATUS OF THE IMPLEMENTATION OF MANAGEMENT'S ACTION PLANS

# of Management Action Plans Completed

# of Management Actions Plans Open