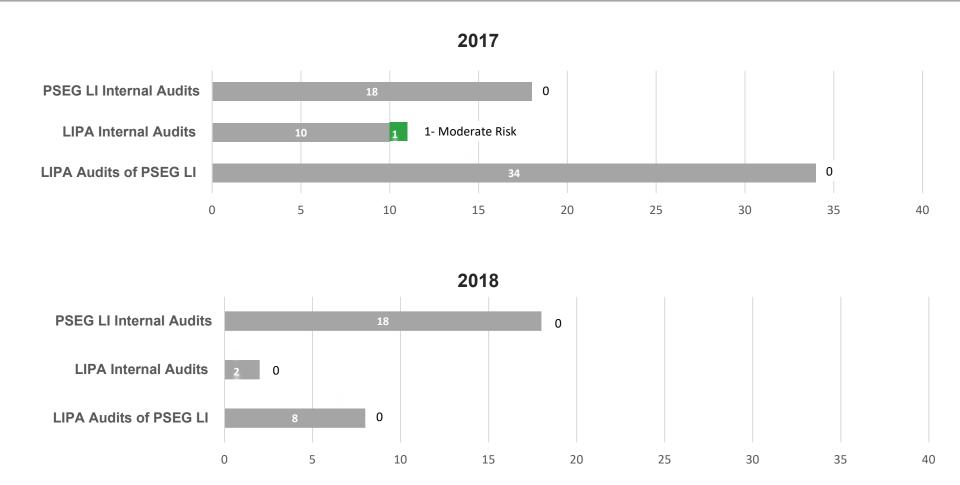

## STATUS OF THE IMPLEMENTATION OF MANAGEMENT'S ACTION PLANS

# of Management Action Plans Completed

# of Management Actions Plans Open