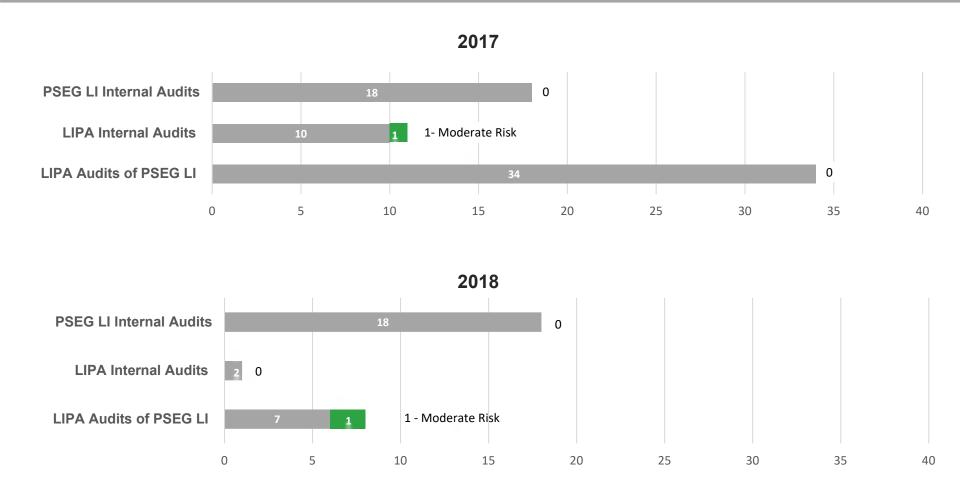

## STATUS OF THE IMPLEMENTATION OF MANAGEMENT'S ACTION PLANS

# of Management Action Plans Completed

# of Management Actions Plans Open