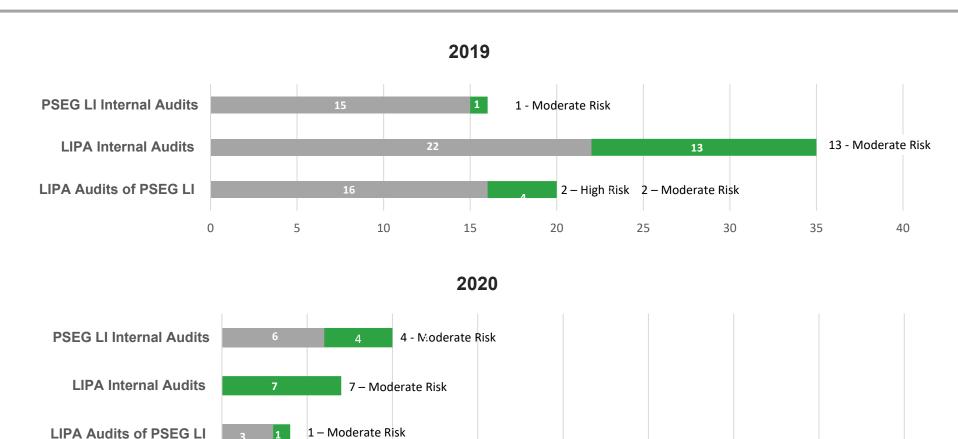

## STATUS OF THE IMPLEMENTATION OF MANAGEMENT'S ACTION PLANS

# of Management Action Plans Completed

# of Management Actions Plans Open