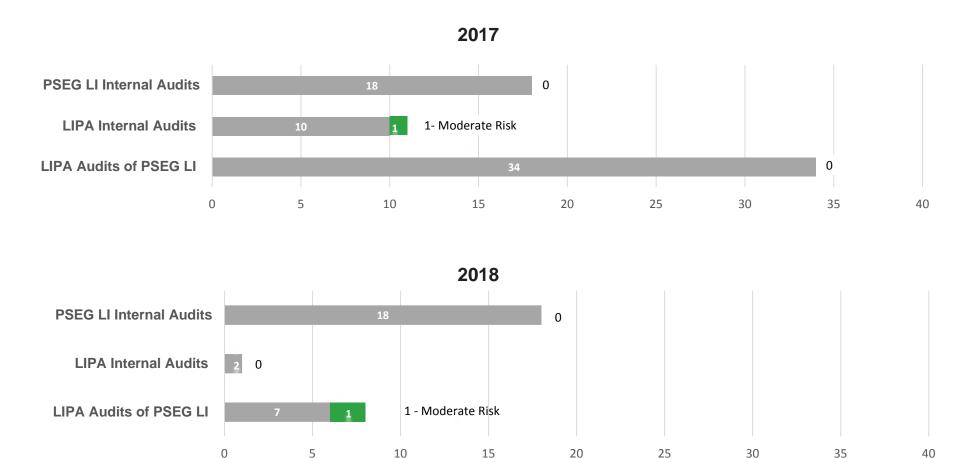

## STATUS OF THE IMPLEMENTATION OF MANAGEMENT'S ACTION PLANS

# of Management Actions Plans Open