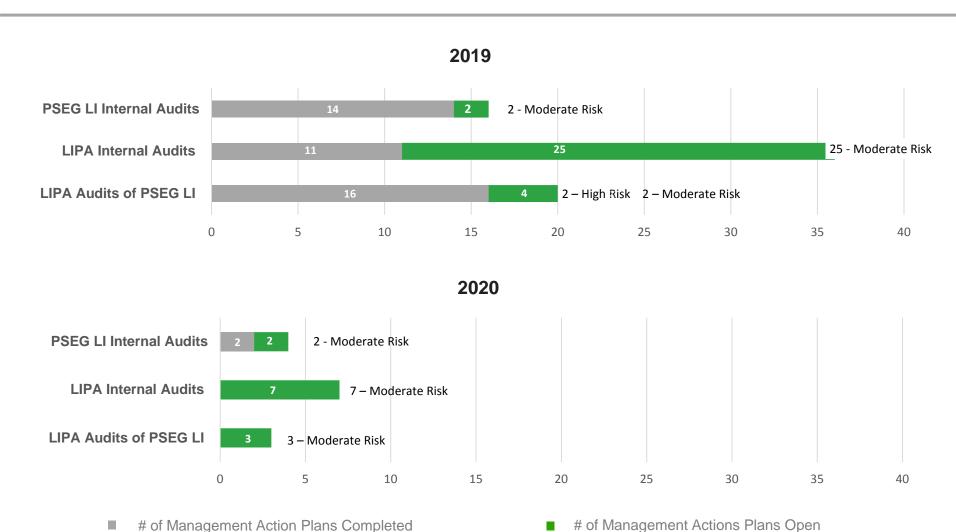

## STATUS OF THE IMPLEMENTATION OF MANAGEMENT'S ACTION PLANS

# of Management Actions Plans Open