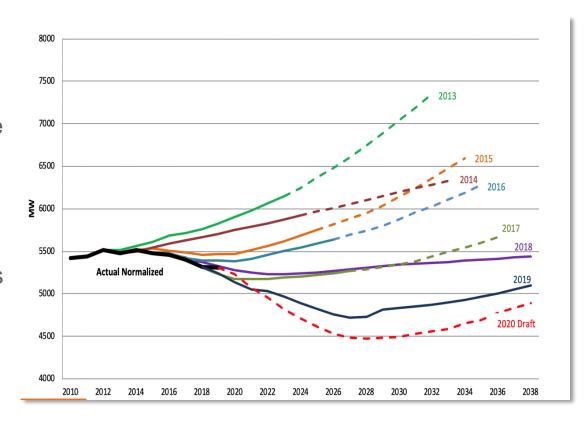

#### **Long Island Peak Load Forecast** ₹ 6000 **Actual Normalized** 2020 Draft

### COMPARISONS TO PREVIOUS FORECASTS

- New peak load forecast is 2,546MW below the 2013 forecast, equivalent to 4 large power plants
- New peak load forecast for 2030 is approximately 340MW lower than last year's forecast